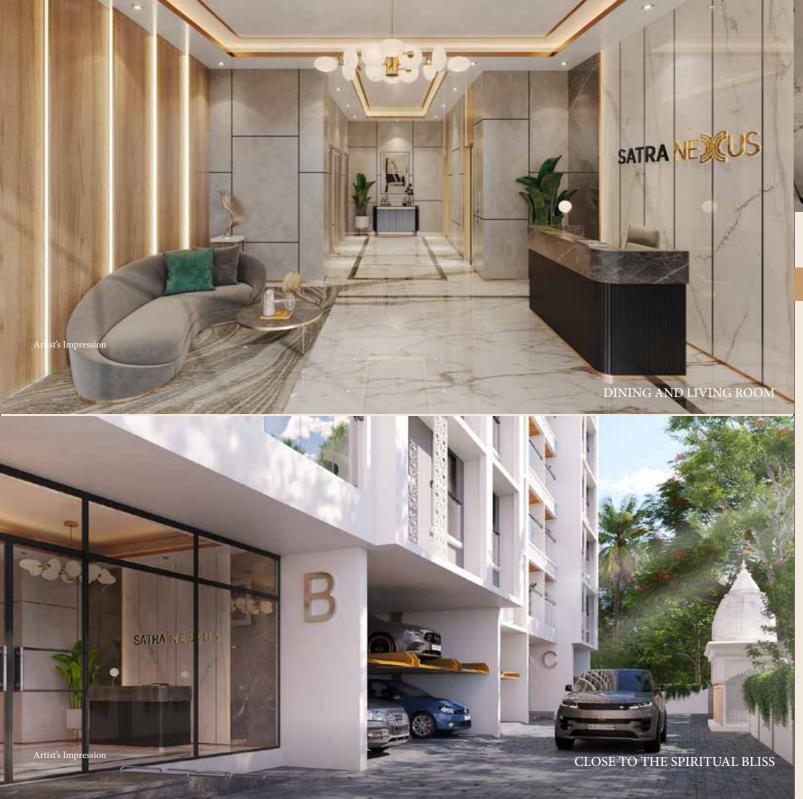

### PROJECT HIGHLIGHTS

- 18 Storey Majestic Tower with 3 Wings
- 1 and 2 Bed Residences with Balconies & JVLR Uninterrupted City Views
  - Grand Arrival Lobby
  - 3 Tier Security System
  - Indoor Dedicated Play Area
  - Fully Equipped Air-Con Gymnasium
    - Close to Spiritual Bliss
    - Terrace Garden
    - Ample Car Parking Spaces