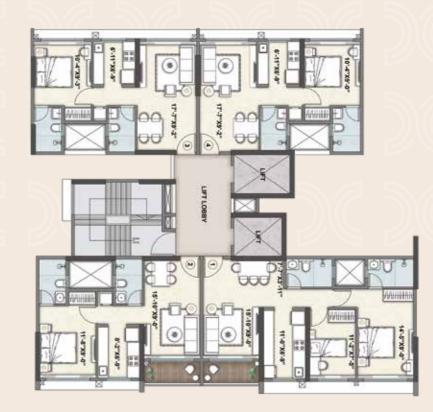

A WING - TYPICAL FLOOR PLAN

B WING - TYPICAL FLOOR PLAN

C WING - TYPICAL FLOOR PLAN