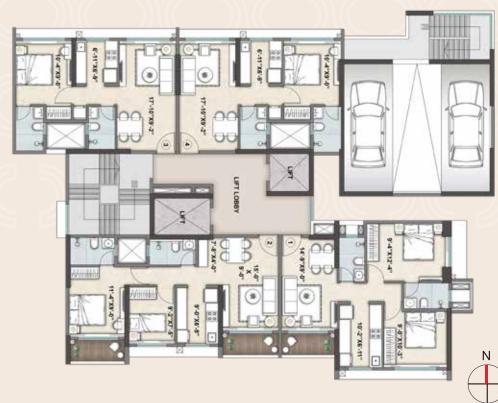

A WING - TYPICAL FLOOR PLAN

B WING - TYPICAL FLOOR PLAN

C WING - TYPICAL FLOOR PLAN