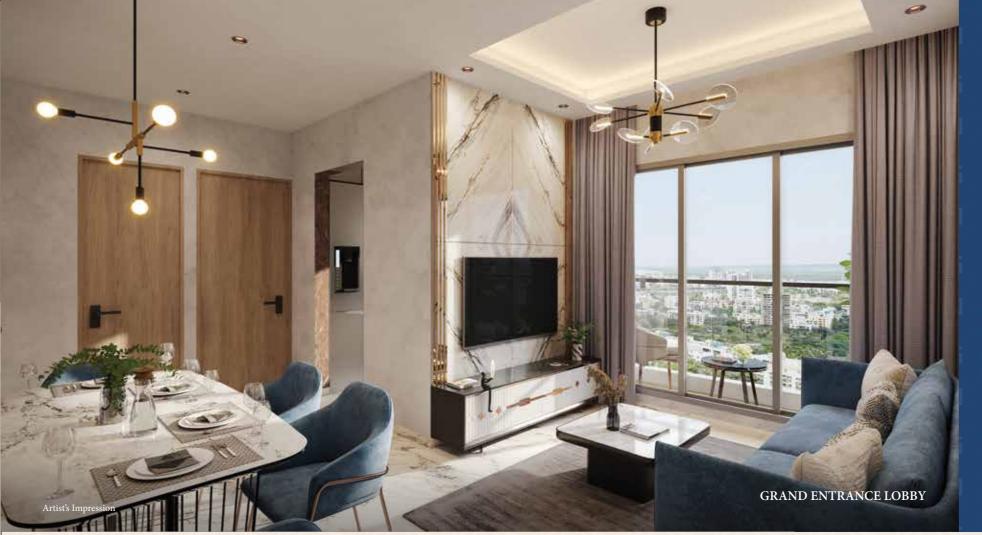

## **BEST-IN-CLASS FEATURES**

- Vaastu Compliant Apartments Natural Light and Optimum Cross Ventilation
- Video Door Phone with Intercom Facility in Every Flat Italian Designed Vitrified Tiles in All Rooms
  - Elegant Modular Kitchen Piped Gas Connection in Every Flat