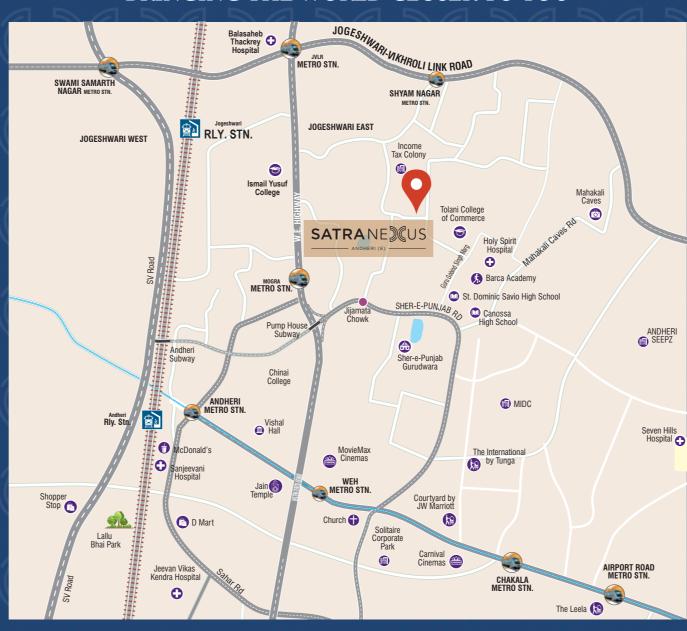

## INFRASTRUCTURE

- Western Express Highway 850 mts
- JVLR 1.1 kms
- WEH Metro Station 2 kms
- Andheri Railway Station 2.2 kms

## NEAREST GROCERY STORE

• DMART Ready - 200 mts

## NEAREST METRO STATION

• Mogra Metro Hub - 900 mts

#### RE SCHOOLS & COLLEGES

- Canossa High School 500 mts
- Domnic Savio High School 600 mts
- St. Xaviers High School 1.2 kms
- Oberoi International School 1.3 kms
- Tolani College of Commerce 500 m

( +91 75061 63073 | www.satracorp.in | Email : info@satraone.com