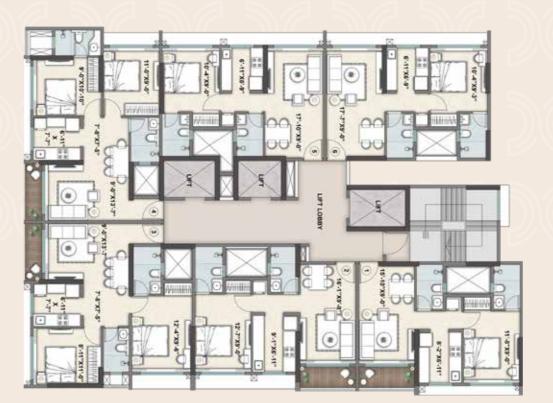

A WING - TYPICAL FLOOR PLAN

B WING - TYPICAL FLOOR PLAN

C WING - TYPICAL FLOOR PLAN